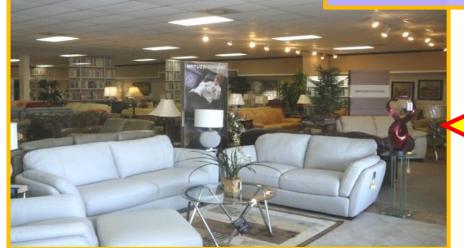

## **Property Highlights:**

- Located within the prime retail corridor of Lake Square Mall
- Excellent Visibility, Bldg close to Hwy.
- Great Pylon and Building Signage
- Property occupied but ready for immediate occupancy
  - 12,342 SF; currently showroom w/ warehouse; 10 ft. overhead doors.