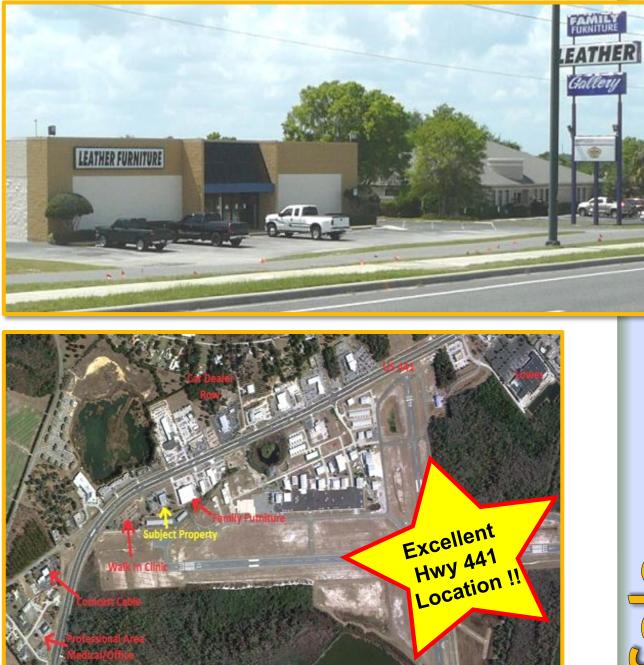

## **Property Highlights:**

- Located within the prime retail corridor of Lake Square Mall
- Excellent Visibility, Bldg close to Hwy.
- Great Pylon and Building Signage
- Property occupied but ready for immediate occupancy
  - 12,342 SF; currently showroom w/ warehouse; 10 ft. overhead doors.