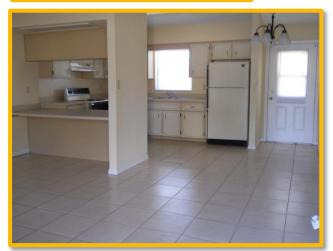

Exterior View Typical Unit Duplex

# Ask about move-in specials !!



Kitchen View Typical 1 Bdrm. Unit



### **Residence Highlights:**

- Open Floor Plans
- Unit sizes: 2 Bdrm/1.5 Bth1 Bdrm/1 Bth, 2 Bdrm/1 Bth
- Carpeting & Tile flooring
- Appliances Include refrigerator, range, dishwasher, washer/dryer hookups



Living Room View Typical 1 Bdrm. Unit



Bedroom View Typical 1 Bdrm. Unit

For more Information call Debora @ 352.483.1001 lakepropertiesfl@yahoo.com

# Leesburg, FL

#### Blossom Lane Apartments

# Neighborhood Highlights:

- Close to LRMC & Waterman Hospitals
- Nearby Lake Square Mall, great for shopping and employment
- Near Lake Sumter Community College, great for student housing
- Close to shopping and many popular restaurants.



**Exterior View Typical Duplex Unit** 



Living Room View Typical 2 Bdrm. Unit





For more Information call Debora @ 352.483.1001 lakepropertiesfl@yahoo.com



Bedroom View Typical 2 Bdrm. Unit