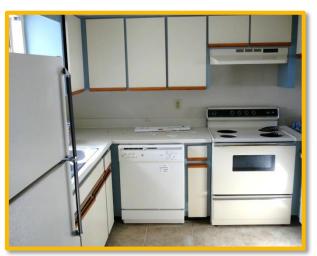

# Ask about move-in specials !!

Kitchen View Typical 1 Bdrm. Unit

### **Residence Highlights:**

- Open Floor Plans
- Unit sizes: 2 Bdrm/1.5 Bth1 Bdrm/1 Bth, 2 Bdrm/1 Bth
- Carpeting & Tile flooring
- Appliances Include refrigerator, range, dishwasher, washer/dryer hookups