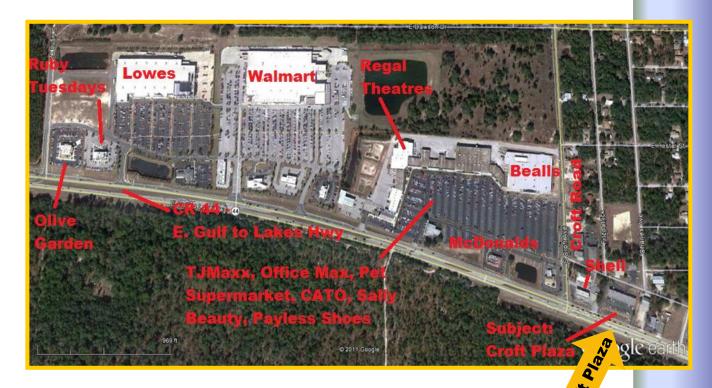

## **Property Highlights:**

Located within the prime retail corridor of Inverness

Nearby retailers include Wal\*mart, Lowe's, Beall's, TJMaxx

Building fronts directly on Highway 44

Excellent Visibility, Access and Signage

Cross access with adjacent shell gas station and E. Thomas Street

Average Daily Traffic Count 31,500

Two spaces available (can be combined) 2,000 sf and 1,000 sf

|                         | 1 mile | 3 miles | 5 miles |
|-------------------------|--------|---------|---------|
| Population              | 2,830  | 12,614  | 31,107  |
| Median Household Income | 25,301 | 37,265  | 38,796  |