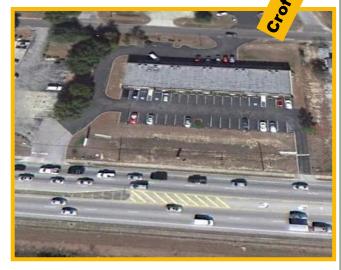

## **Property Highlights:**

Located within the prime retail corridor of Inverness

Nearby retailers include Wal\*mart, Lowe's, Beall's, TJMaxx

Building fronts directly on Highway 44

Excellent Visibility, Access and Signage