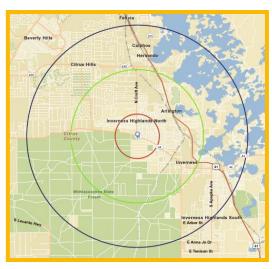

Cross access with adjacent shell gas station and E. Thomas Street

Average Daily Traffic Count 31,500

Two spaces available (can be combined) 2,000 sf and 1,000 sf

|                         | 1 mile | 3 miles | 5 miles |
|-------------------------|--------|---------|---------|
| Population              | 2,830  | 12,614  | 31,107  |
| Median Household Income | 25,301 | 37,265  | 38,796  |