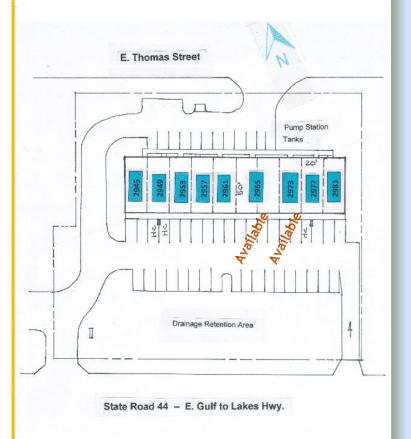

Cross access with adjacent shell gas station and E. Thomas Street

Average Daily Traffic Count 31,500

Two spaces available (can be combined) 2,000 sf and 1,000 sf

|                         | 1 mile | 3 miles | 5 miles |
|-------------------------|--------|---------|---------|
| Population              | 2,830  | 12,614  | 31,107  |
| Median Household Income | 25,301 | 37,265  | 38,796  |