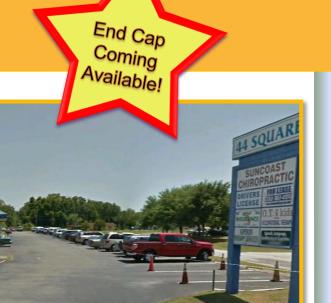

## **Property Highlights:**

- End Cap Location Coming Available (up to 4,000 sf)
- Fronting directly on Highway 44, a 4 lane major thoroughfare
  - 27,500 Average Daily Traffic
- Excellent Visibility, Windows, Signage, Access, Parking, and Corner location
- Two Spaces available: 4,000 sf and 800 sf