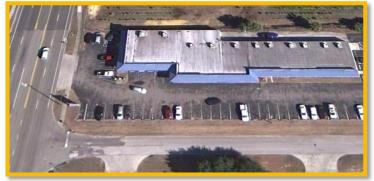

## **Property Highlights:**

- End Cap Location Coming Available (up to 4,000 sf)
- Fronting directly on Highway 44, a 4 lane major thoroughfare
  - 27,500 Average Daily Traffic
- Excellent Visibility, Windows, Signage, Access, Parking, and Corner location
- Two Spaces available: 4,000 sf and 800 sf