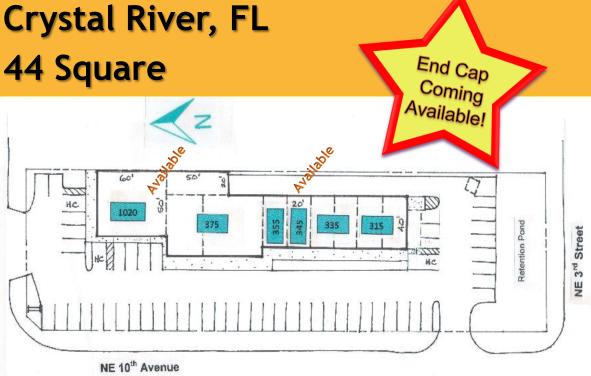

## **Property Highlights:**

- End Cap Location Coming Available (up to 4,000 sf)
- Fronting directly on Highway 44, a 4 lane major thoroughfare
  - 27,500 Average Daily Traffic
- Excellent Visibility, Windows, Signage, Access, Parking, and Corner location
- Two Spaces available: 4,000 sf and 800 sf