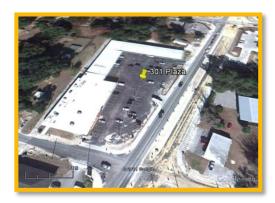

## Ocala, FL 301 Plaza

## Property Highlights:

- Join Advanced Auto, Sunshine Drugs & Spin City Laundry in this newly renovated neighborhood shopping center with new paving, lighting, pylon sign, tenant signs & exterior paint.
- 38,000 sf shopping center
- Zoned B-2 Community Business
- Three spaces available:1,450 sf, 5,000 sf and 1,800 sf
- NE Jacksonville Rd (200A) and 33<sup>rd</sup> Street