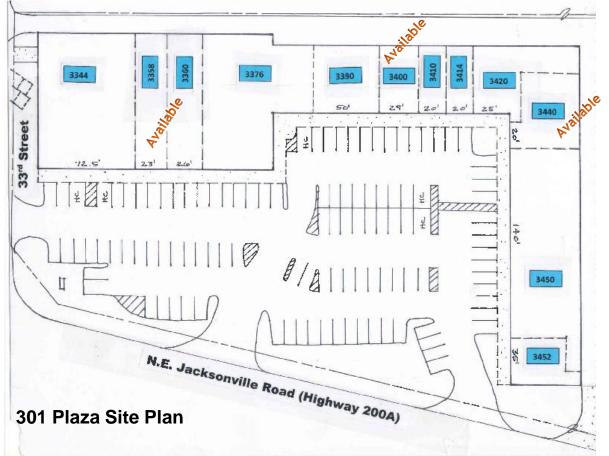

## Ocala, FL 301 Plaza

## Property Highlights:

- Join Advanced Auto, Sunshine Drugs & Spin City Laundry in this newly renovated neighborhood shopping center with new paving, lighting, pylon sign, tenant signs & exterior paint.
- 38,000 sf shopping center
- Zoned B-2 Community Business
- Three spaces available:1,450 sf, 5,000 sf and 1,800 sf
- NE Jacksonville Rd (200A) and 33<sup>rd</sup> Street