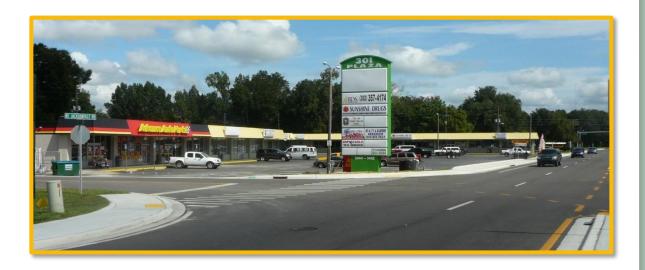

## Ocala, FL 301 Plaza

## Property Highlights:

- Join Advanced Auto, Sunshine Drugs & Spin City Laundry in this newly renovated neighborhood shopping center with new paving, lighting, pylon sign, tenant signs & exterior paint.
- 38,000 sf shopping center
- Zoned B-2 Community Business
- Three spaces available:1,450 sf, 5,000 sf and 1,800 sf
- NE Jacksonville Rd (200A) and 33<sup>rd</sup> Street